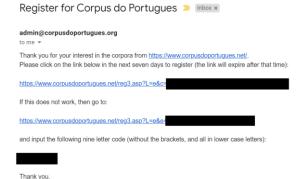

Three quick questions:

- 1. Are you at a university or college? (If not, just choose NO)
- 2. In what country is the university / college?
- 3. Select the university / college from the list
- 3. Click on the link in the email you receive, to confirm your email address