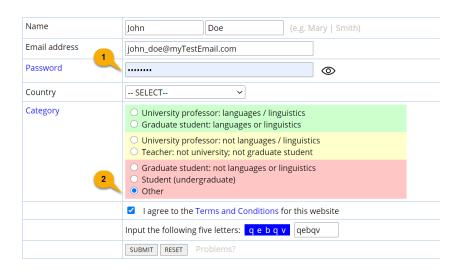

## 1. Fill out the registration form

## Notes:

- 1. Use a password that you do not use for other sites, especially not the password for your email account
- 2. Even if you just choose Other (the default), you'll still have 50 searches a day / 1,500 each month, which is more than enough for most users
- 2. Choose your university, if any (why??) (You will see the link for this, after doing #1 above)