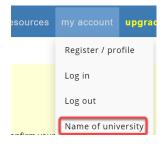

## Notes:

- 1. Use a password that you do not use for other sites, especially not the password for your email account
- 2. Even if you just choose Other (the default), you'll still have 50 searches a day / 1,500 each month, which is more than enough for most users
- 2. Choose your university, if any (why??) (You will see the link for this, after doing #1 above)